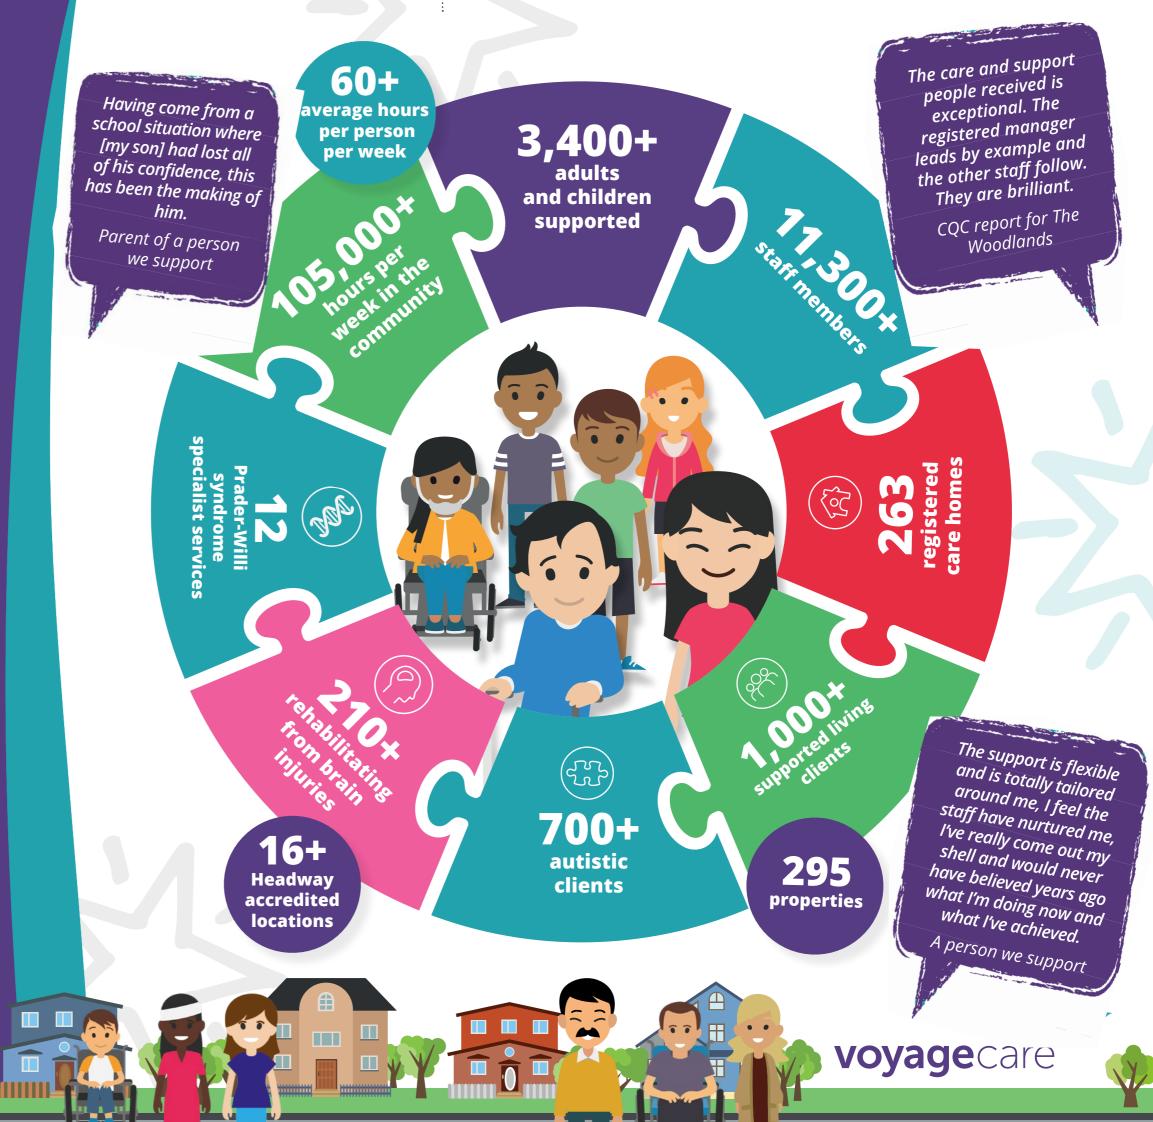

#### Supporting a range of needs:

- Learning disabilities
- Physical disabilities
- Autism
- Brain injuries
- Prader-Willi syndrome
- Complex needs
- Challenging behaviour
- Mental health conditions
- Transitional needs

As parents we feel
Voyage Care has taken
on board what we've
said is important for
our son, we feel listened
to and that it is a real
partnership.

Kyle's parents

A relative told us, "They fully understand [person's] behaviour and allow them as much time as they need. It's the best care they've ever had. It's just so wonderful and lovely. I would rate it outstanding."

CQC report for Redbank House, rated Outstanding

# **Sector-leading quality**

95%\* of English registered locations were rated as Good or Outstanding by the CQC. That's 10% above the national average!

100%\* of Scottish registered locations were graded overall compliant by the Care Inspectorate.

100%\* of Welsh registered locations were rated as compliant by the Care Inspectorate Wales.

\*Data correct as at November 2021

0800 035 3776

referrals@voyagecare.com