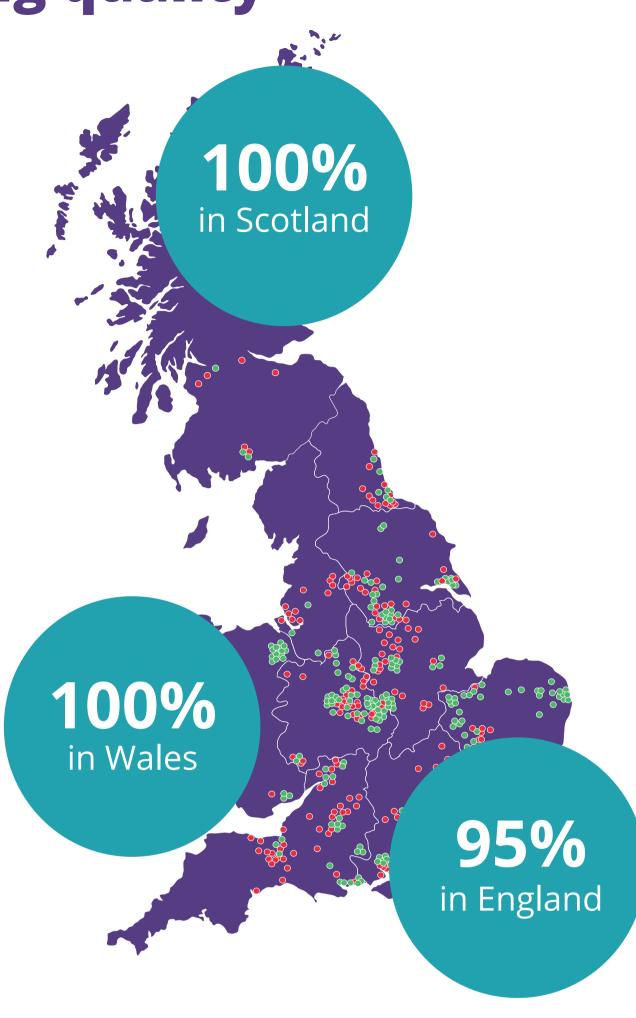

# **Sector-leading quality**

95%\* of English registered locations were rated as Good or Outstanding by the CQC. That's 10% above the national average!

100%\* of Scottish registered locations were graded overall compliant by the Care Inspectorate.

100%\* of Welsh registered locations were rated as compliant by the Care Inspectorate Wales.

\*Data correct as at November 2021

0800 035 3776

referrals@voyagecare.com